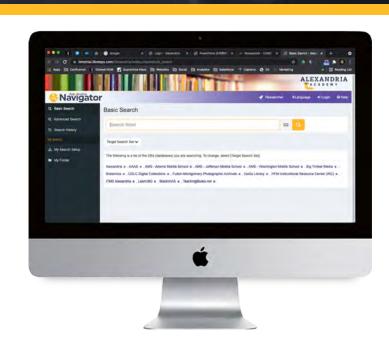

## WHAT IS ALEXANDRIA® NAVIGATOR?

Alexandria<sup>®</sup> Navigator uses artificial intelligence (AI) to create a real-time, full-text search tool that integrates all your databases into a single discovery portal. Navigator queries are metadata independent and allow for unlimited keywords, providing the power for Navigator to aggregate information from the smallest to largest institutions around the globe.

## Database Integration with Extensive Coverage

Alexandria® Navigator integrates all databases from local to regional to major international publishers, locating resources by searching full-text articles and metadata provided by the publisher in real-time!